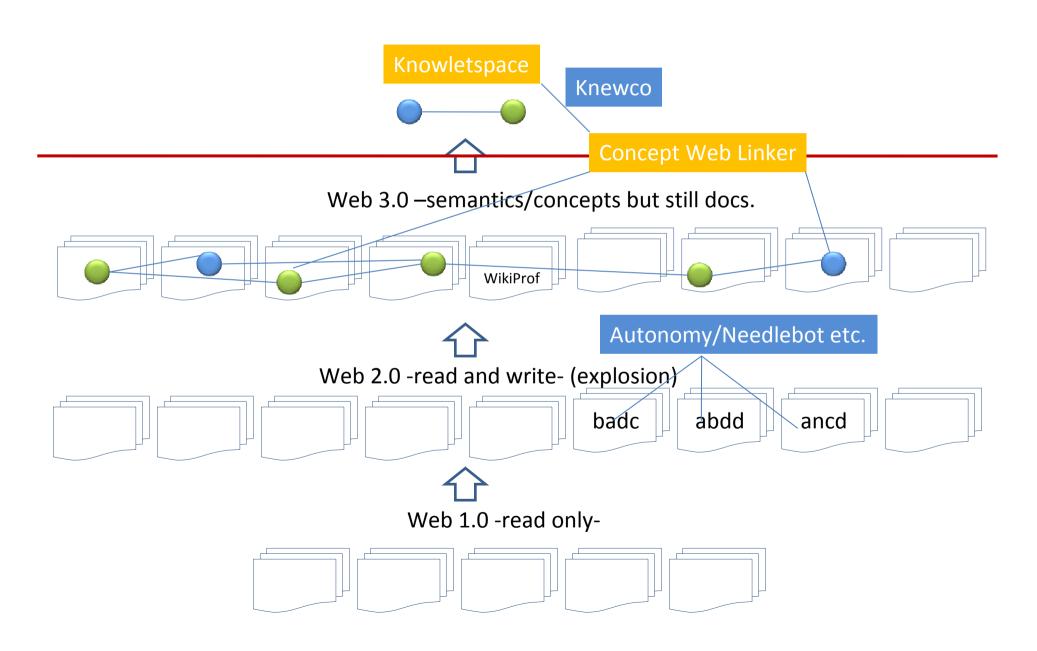

Creating the Concept Web, the online discovery management platform

# Problems with the 'Text Web'

- Ambiguity
- Redundancy
- Fragmentation

Creating the Concept Web, the online discovery management platform

How do we do it

#### **Knowlet Construction**

#### <Source concept> <Target Concept> <Relations>:

**Knowlet Space** 