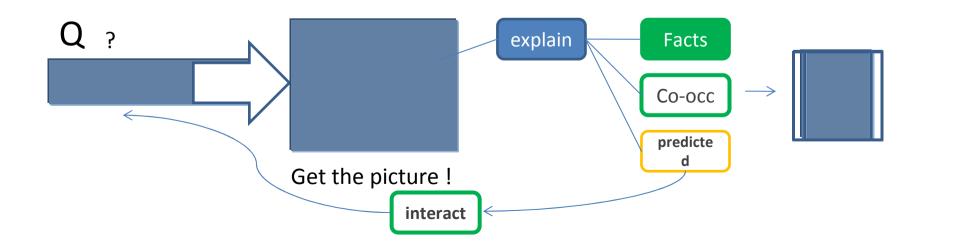

# Problems with the 'Text Web'

- Ambiguity
- Redundancy
- Fragmentation

Creating the Concept Web, the online discovery management platform

How do we do it