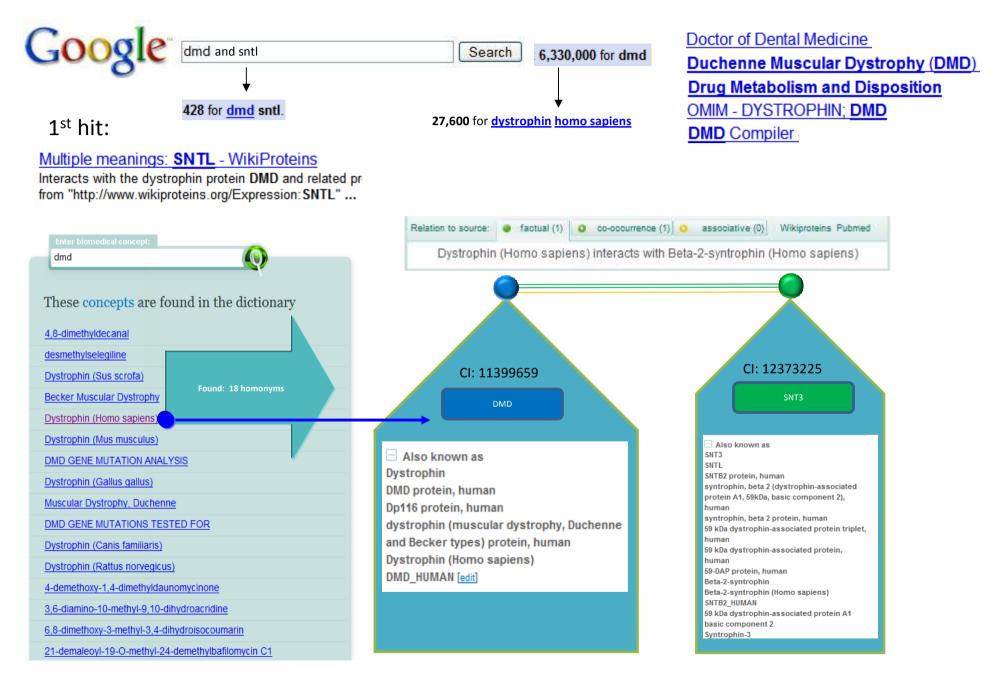

Solving Ambiguity 2: Homonyms (1)

|                                    | Ttp://proteins.wikiprofes                                                                                                                                                                                                                                                                                                                                                                                                                                                                                                                                                                                                                                                                           | ssional.org/index.php/Concept:11267575                                                                               |                      | • 🕨                                                                              |                              | 9                  | <u>-</u>    |  |  |  |
|------------------------------------|-----------------------------------------------------------------------------------------------------------------------------------------------------------------------------------------------------------------------------------------------------------------------------------------------------------------------------------------------------------------------------------------------------------------------------------------------------------------------------------------------------------------------------------------------------------------------------------------------------------------------------------------------------------------------------------------------------|----------------------------------------------------------------------------------------------------------------------|----------------------|----------------------------------------------------------------------------------|------------------------------|--------------------|-------------|--|--|--|
| <u>ě</u>                           | CDC28                                                                                                                                                                                                                                                                                                                                                                                                                                                                                                                                                                                                                                                                                               | create V Highlighting hide V                                                                                         | Behavior 🗸 Anatomy 🗸 | Chemicals 🔽 Diseases 🔽 Genes 🔽 Physiolo                                          | ogy 🔽 Living Being 🔲 Other   |                    |             |  |  |  |
|                                    |                                                                                                                                                                                                                                                                                                                                                                                                                                                                                                                                                                                                                                                                                                     |                                                                                                                      |                      |                                                                                  | A 156.83.1.251 talk for this | s ip log in / crea | ate account |  |  |  |
|                                    | concept discussion                                                                                                                                                                                                                                                                                                                                                                                                                                                                                                                                                                                                                                                                                  |                                                                                                                      |                      |                                                                                  |                              |                    |             |  |  |  |
| 2                                  | G2/mitotic-sp                                                                                                                                                                                                                                                                                                                                                                                                                                                                                                                                                                                                                                                                                       | pecific cyclin-2 (Sacchar                                                                                            | omyces cer           | evisiae)                                                                         |                              |                    |             |  |  |  |
|                                    | Concept identifier: 112675                                                                                                                                                                                                                                                                                                                                                                                                                                                                                                                                                                                                                                                                          | 75                                                                                                                   | -                    |                                                                                  |                              |                    |             |  |  |  |
| Viki Professional                  |                                                                                                                                                                                                                                                                                                                                                                                                                                                                                                                                                                                                                                                                                                     |                                                                                                                      |                      |                                                                                  |                              |                    |             |  |  |  |
| Knowledge at a gla                 | Show authoritative                                                                                                                                                                                                                                                                                                                                                                                                                                                                                                                                                                                                                                                                                  | viewpoint of Community:                                                                                              |                      | uthorities co-viewed                                                             |                              |                    |             |  |  |  |
|                                    |                                                                                                                                                                                                                                                                                                                                                                                                                                                                                                                                                                                                                                                                                                     | viewpoint of Swiss-Prot:<br>viewpoint of National Library of Medicin                                                 |                      |                                                                                  |                              |                    |             |  |  |  |
| Main Page                          | Show autiontative                                                                                                                                                                                                                                                                                                                                                                                                                                                                                                                                                                                                                                                                                   | viewpoint of National Endary of Medicin                                                                              | Show                 |                                                                                  |                              |                    | ·           |  |  |  |
| Community portal                   |                                                                                                                                                                                                                                                                                                                                                                                                                                                                                                                                                                                                                                                                                                     | Create results                                                                                                       |                      |                                                                                  |                              |                    |             |  |  |  |
| Current events                     | 🗄 Also known as                                                                                                                                                                                                                                                                                                                                                                                                                                                                                                                                                                                                                                                                                     | Create new conce                                                                                                     | ept in wiki          |                                                                                  |                              |                    |             |  |  |  |
| Recent changes<br>Random page      | Functional info                                                                                                                                                                                                                                                                                                                                                                                                                                                                                                                                                                                                                                                                                     | ormation                                                                                                             |                      |                                                                                  |                              |                    |             |  |  |  |
| Help                               |                                                                                                                                                                                                                                                                                                                                                                                                                                                                                                                                                                                                                                                                                                     |                                                                                                                      |                      |                                                                                  |                              |                    |             |  |  |  |
| Donations                          | Connection                                                                                                                                                                                                                                                                                                                                                                                                                                                                                                                                                                                                                                                                                          | Element<br>N-methyl-D-aspartate receptor-associa                                                                     | tad protain activity |                                                                                  | Reference information        |                    | wiss-Prot   |  |  |  |
| earch                              | gene product has<br>molecular function                                                                                                                                                                                                                                                                                                                                                                                                                                                                                                                                                                                                                                                              | N-methy-D-aspanale receptor-associa                                                                                  | ned protein activity |                                                                                  |                              | <u>v</u>           | 14          |  |  |  |
|                                    | has function                                                                                                                                                                                                                                                                                                                                                                                                                                                                                                                                                                                                                                                                                        | Essential for the control of the cell cyc                                                                            | le at the G2/M (mito | A                                                                                | votein                       | <b>V</b>           | V           |  |  |  |
| Go Search                          |                                                                                                                                                                                                                                                                                                                                                                                                                                                                                                                                                                                                                                                                                                     | kinase to form MPF. G2/M cyclins acc                                                                                 | umulate steadily dui | Mitosis X                                                                        | tosis.                       |                    |             |  |  |  |
| olbox                              | interacts with                                                                                                                                                                                                                                                                                                                                                                                                                                                                                                                                                                                                                                                                                      | with CDC28 (accepted by Swiss-Prot);                                                                                 | l.                   | Add to query                                                                     | Reference information »      | 1                  | 4           |  |  |  |
| What links here<br>Related changes | interacts with                                                                                                                                                                                                                                                                                                                                                                                                                                                                                                                                                                                                                                                                                      | with NET1 (accepted by Swiss-Prot);                                                                                  |                      | Definition: Progression through M edit                                           | Reference information »      | V                  |             |  |  |  |
| Special pages                      |                                                                                                                                                                                                                                                                                                                                                                                                                                                                                                                                                                                                                                                                                                     | nd spatial information                                                                                               |                      | phase, the part of the cell cycle<br>comprising nuclear division and             |                              |                    |             |  |  |  |
| Printable version                  | Localization and spatial information                                                                                                                                                                                                                                                                                                                                                                                                                                                                                                                                                                                                                                                                |                                                                                                                      |                      | cytokinesis. [ISBN:0815316194]<br>W                                              |                              |                    |             |  |  |  |
| Permanent link                     | Connection                                                                                                                                                                                                                                                                                                                                                                                                                                                                                                                                                                                                                                                                                          | Element<br>nd in cellular component bud neck                                                                         | Communit             |                                                                                  |                              |                    |             |  |  |  |
|                                    | Louis support for the line for the                                                                                                                                                                                                                                                                                                                                                                                                                                                                                                                                                                                                                                                                  | nd in cellular component spindle pole body                                                                           |                      | • Open in Concept web                                                            |                              |                    |             |  |  |  |
|                                    | and the second se | gene product is found in cellular component ce                                                                       |                      |                                                                                  |                              |                    |             |  |  |  |
|                                    | gene product is found in cellular component ce<br>occurs in Sz Mapped to Concept Web and search Mapped to UMLS                                                                                                                                                                                                                                                                                                                                                                                                                                                                                                                                                                                      |                                                                                                                      |                      |                                                                                  |                              |                    |             |  |  |  |
|                                    | Structural and                                                                                                                                                                                                                                                                                                                                                                                                                                                                                                                                                                                                                                                                                      | physical information                                                                                                 | Def                  | inadMaaning:CLP2                                                                 | protoin S corovici           | aa (270            | 7000        |  |  |  |
|                                    | Structural and physical information     DefinedMeaning:CLB2 protein, S cerevisiae (378722     Connection                                                                                                                                                                                                                                                                                                                                                                                                                                                                                                                                                                                            |                                                                                                                      |                      |                                                                                  |                              |                    |             |  |  |  |
|                                    | C C C C C C C C C C C C C C C C C C C                                                                                                                                                                                                                                                                                                                                                                                                                                                                                                                                                                                                                                                               | gene product encoded by gene CLB2 (Saccharomyces cerevisiae) Vour user interface language: en — Set your preferences |                      |                                                                                  |                              |                    |             |  |  |  |
|                                    |                                                                                                                                                                                                                                                                                                                                                                                                                                                                                                                                                                                                                                                                                                     |                                                                                                                      | - A 602              |                                                                                  |                              |                    |             |  |  |  |
|                                    | m remporar mor                                                                                                                                                                                                                                                                                                                                                                                                                                                                                                                                                                                                                                                                                      | Ination                                                                                                              | - :                  | – Synonyms                                                                       |                              |                    |             |  |  |  |
|                                    | Conceptual an                                                                                                                                                                                                                                                                                                                                                                                                                                                                                                                                                                                                                                                                                       | nd other information                                                                                                 |                      | elling                                                                           | Identical meaning?           |                    |             |  |  |  |
|                                    | 🗄 Terminologica                                                                                                                                                                                                                                                                                                                                                                                                                                                                                                                                                                                                                                                                                     | I information                                                                                                        |                      | CLB2 protein, S cerevisiae<br>G2-mitotic-specific cyclin 2 protein, S cerevisiae |                              |                    |             |  |  |  |
|                                    |                                                                                                                                                                                                                                                                                                                                                                                                                                                                                                                                                                                                                                                                                                     |                                                                                                                      | G2                   |                                                                                  |                              |                    |             |  |  |  |
|                                    |                                                                                                                                                                                                                                                                                                                                                                                                                                                                                                                                                                                                                                                                                                     |                                                                                                                      |                      | <ul> <li>Collection membership</li> </ul>                                        |                              |                    |             |  |  |  |
|                                    |                                                                                                                                                                                                                                                                                                                                                                                                                                                                                                                                                                                                                                                                                                     |                                                                                                                      | Co                   | llection                                                                         | Source identifier            |                    |             |  |  |  |
|                                    |                                                                                                                                                                                                                                                                                                                                                                                                                                                                                                                                                                                                                                                                                                     |                                                                                                                      |                      |                                                                                  |                              |                    |             |  |  |  |
|                                    |                                                                                                                                                                                                                                                                                                                                                                                                                                                                                                                                                                                                                                                                                                     |                                                                                                                      | UM                   | 1LS                                                                              | C1437948                     |                    |             |  |  |  |
|                                    |                                                                                                                                                                                                                                                                                                                                                                                                                                                                                                                                                                                                                                                                                                     |                                                                                                                      |                      | ILS<br>dical Subject Headings, 2005-2005-0                                       |                              |                    |             |  |  |  |