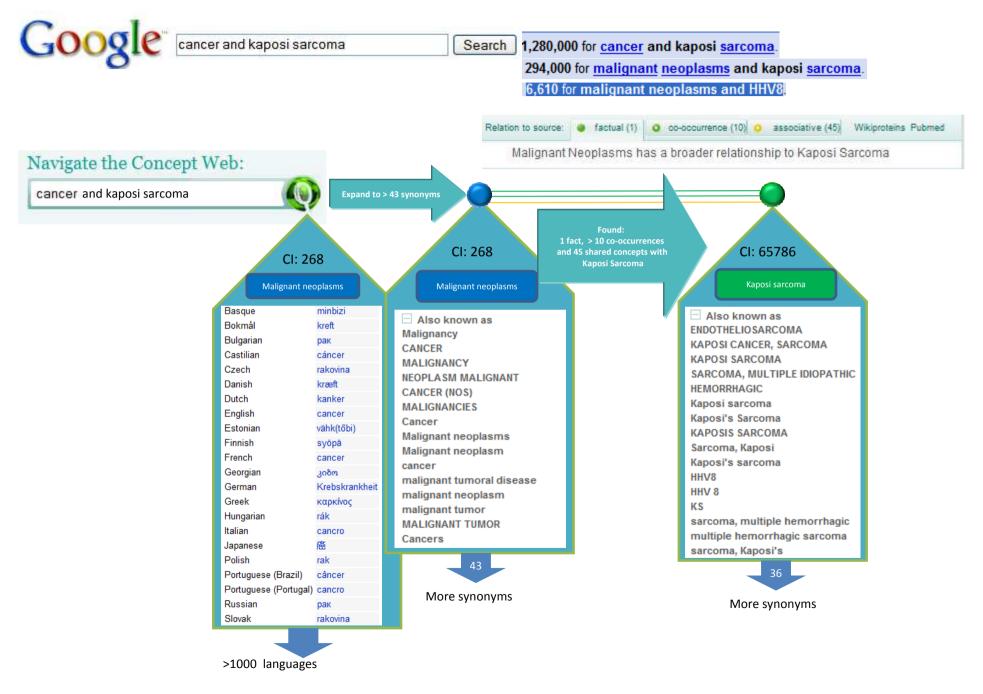

Creating the Concept Web, the online discovery management platform

# Problems with the 'Text Web'

- Ambiguity
- Redundancy
- Fragmentation









Creating the Concept Web, the online discovery management platform

How do we do it

#### **Knowlet Construction**

#### <Source concept> <Target Concept> <Relations>:



**Knowlet Space** 



#### Solving Ambiguity 1: synonyms (1)





Creating the Concept Web, the online discovery management platform

#### Solving Ambiguity 1: synonyms (2)



"site" (and any subsequent words) was ignored because we limit queries to 32 words.

Web Results 1 - 10 of about 3,780,000 for "Kaposi Sarcoma" OR "multiple hemorrhagic sarcoma" OR "Kaposi cancer, sarcoma"

# 3,7800 hits >>>>>> 1 knowlet

| 🥹 Kaposi Sarcoma   Malignant Neoplasms Knowlet - Moz                                                                                                                                                                      | illa Firefox