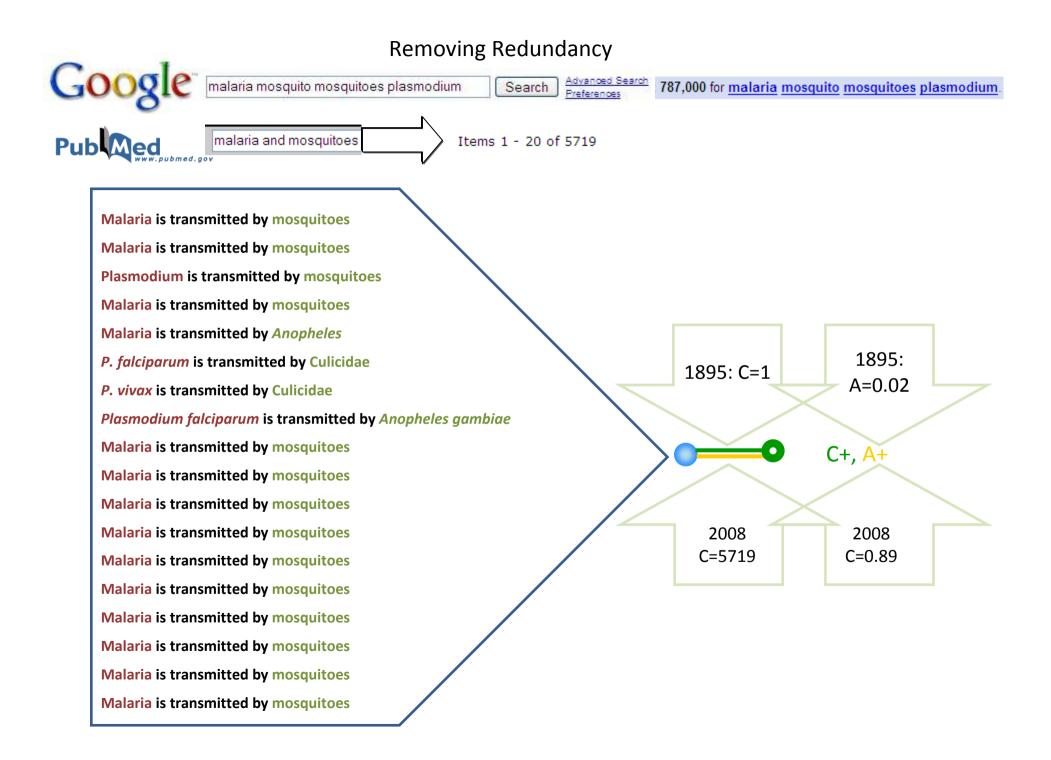

#### Solving Ambiguity 1: synonyms (2)

"site" (and any subsequent words) was ignored because we limit queries to 32 words.

Web Results 1 - 10 of about 3,780,000 for "Kaposi Sarcoma" OR "multiple hemorrhagic sarcoma" OR "Kaposi cancer, sarcoma"

# 3,7800 hits >>>>>> 1 knowlet

| 🥹 Kaposi Sarcoma   Malignant Neoplasms Knowlet - Moz                                                                                                                                                                      | illa Firefox                                                                                                                                                                                                                                                                                                                                                                                                                                                                                                                                                                                                                                                                                                                                                                                                                                                                                                                                                                                                                                                                                                                                                                                                                                                                                  |                                                                                                                                                                                                                                                                                                                          |  |  |  |
|---------------------------------------------------------------------------------------------------------------------------------------------------------------------------------------------------------------------------|-----------------------------------------------------------------------------------------------------------------------------------------------------------------------------------------------------------------------------------------------------------------------------------------------------------------------------------------------------------------------------------------------------------------------------------------------------------------------------------------------------------------------------------------------------------------------------------------------------------------------------------------------------------------------------------------------------------------------------------------------------------------------------------------------------------------------------------------------------------------------------------------------------------------------------------------------------------------------------------------------------------------------------------------------------------------------------------------------------------------------------------------------------------------------------------------------------------------------------------------------------------------------------------------------|--------------------------------------------------------------------------------------------------------------------------------------------------------------------------------------------------------------------------------------------------------------------------------------------------------------------------|--|--|--|
| <u>File Edit View History Bookmarks Tools Help</u>                                                                                                                                                                        |                                                                                                                                                                                                                                                                                                                                                                                                                                                                                                                                                                                                                                                                                                                                                                                                                                                                                                                                                                                                                                                                                                                                                                                                                                                                                               |                                                                                                                                                                                                                                                                                                                          |  |  |  |
|                                                                                                                                                                                                                           | kiprofessional.org/spaces/conceptNavigator?knowletId=umls%2FC0036220                                                                                                                                                                                                                                                                                                                                                                                                                                                                                                                                                                                                                                                                                                                                                                                                                                                                                                                                                                                                                                                                                                                                                                                                                          | ☆ ▼ Google                                                                                                                                                                                                                                                                                                               |  |  |  |
| Google G Search • 🕫                                                                                                                                                                                                       | 😭 Bookmarks • PagePank • 🏘 Check • 🔦 AutoLink 🖺 AutoFill 🍺 Send to • 🔬                                                                                                                                                                                                                                                                                                                                                                                                                                                                                                                                                                                                                                                                                                                                                                                                                                                                                                                                                                                                                                                                                                                                                                                                                        | 🥥 Settings - 👪 -                                                                                                                                                                                                                                                                                                         |  |  |  |
| Wiki Professional<br>life sciences                                                                                                                                                                                        | Linker Navigator People Finder My Concept Web                                                                                                                                                                                                                                                                                                                                                                                                                                                                                                                                                                                                                                                                                                                                                                                                                                                                                                                                                                                                                                                                                                                                                                                                                                                 | Login to my concept web   Create account                                                                                                                                                                                                                                                                                 |  |  |  |
| Source publications<br>View publications about<br>Kaposi Sarcoma                                                                                                                                                          | Source concepts           kaposi sarcoma         + add to knowlet         new knowlet           Insert term from the Life Sciences, e.g., Pulmonary embolism                                                                                                                                                                                                                                                                                                                                                                                                                                                                                                                                                                                                                                                                                                                                                                                                                                                                                                                                                                                                                                                                                                                                  | Community Annotation View WikiProteins article about: Kaposi Sarcoma                                                                                                                                                                                                                                                     |  |  |  |
| The Kaposi Sarcoma knowlet was created<br>by extracting all associated concepts from<br>these representative publications:                                                                                                | Kaposi Sarcoma      Malignant Neoplasms      remove from source concepts                                                                                                                                                                                                                                                                                                                                                                                                                                                                                                                                                                                                                                                                                                                                                                                                                                                                                                                                                                                                                                                                                                                                                                                                                      | Join the million minds and add your ideas<br>on the subject of Kaposi Sarcoma                                                                                                                                                                                                                                            |  |  |  |
| Leder HA, Galor A, Peters GB, Kedhar SR, Dunn<br>JP, Thome JE,<br>Resolution of conjunctival Kaposi sarcoma after<br>institution of highly active antiretroviral therapy<br>alone.<br>Br J Ophthalmol. 2007; 92(1):151    | Related concepts       hide   show histogram         Image: Concept state       Image: Concept state         Image: Concept s | Kaposi Sarcoma<br>Definition: multicentric, malignant neoplastic vascular<br>proliferation characterized by the development of<br>bluish-red cutaneous nodules, usually on the lower<br>extremities, most often on the toes or feet, and slowly<br>increasing in size and number and spreading to more                   |  |  |  |
| Ho-Yen C. Chang F, van der Walt J, Lucas S.<br>Gastrointestinal malignancies in HIV-infected or<br>immunosuppressed patients: pathologic features<br>and review of the literature.<br>Adv Anat Pathol. 2007; 14(6):431-43 |                                                                                                                                                                                                                                                                                                                                                                                                                                                                                                                                                                                                                                                                                                                                                                                                                                                                                                                                                                                                                                                                                                                                                                                                                                                                                               | proximal areas; occurs spontaneously in Jewish and<br>Italian males; aggressive variant in young children is<br>endemic in some areas of Africa; a third form occurs<br>in about 0.04% of kidney transplant patients; there is<br>also a high incidence in AIDS patients; human<br>herpesvirus 8 is the suspected cause. |  |  |  |
| Omeis I, Siems AL, Harrington W, Johnson LS,<br>Destian S, DeMattia JA.<br>Spinal Kaposi sarcoma presenting without<br>cutaneous manifestations. Case report.<br>J Neurosurg Spine. 2007; 7(5):558-61                     | Neoplasms                                                                                                                                                                                                                                                                                                                                                                                                                                                                                                                                                                                                                                                                                                                                                                                                                                                                                                                                                                                                                                                                                                                                                                                                                                                                                     | edit     Definition     Also known as     KS                                                                                                                                                                                                                                                                             |  |  |  |
| <b>1</b> -2-3-4-5 Next≥                                                                                                                                                                                                   | In Vascular     Tissue     More related to query     Less related to query                                                                                                                                                                                                                                                                                                                                                                                                                                                                                                                                                                                                                                                                                                                                                                                                                                                                                                                                                                                                                                                                                                                                                                                                                    | Kaposi Sarcoma<br>KAPOSI SARCOMA<br>Kaposi sarcoma<br>Kaposi's Sarcoma<br>Sarcoma Kaposi's                                                                                                                                                                                                                               |  |  |  |
| 🧑 📰 🌽 🤌 🔭 🔄 Inbox - Thunderbird                                                                                                                                                                                           | 🤨 Genome Biology   🥸 ConceptWeb Linker 😢 Kaposi Sarcoma   M 🧃                                                                                                                                                                                                                                                                                                                                                                                                                                                                                                                                                                                                                                                                                                                                                                                                                                                                                                                                                                                                                                                                                                                                                                                                                                 | 🖥 6 Microsoft Office 👻 < 💆 🖓 😵 🎕 🧟 🗐 🕫 🌍 👘 🕵 11:52 AM                                                                                                                                                                                                                                                                    |  |  |  |