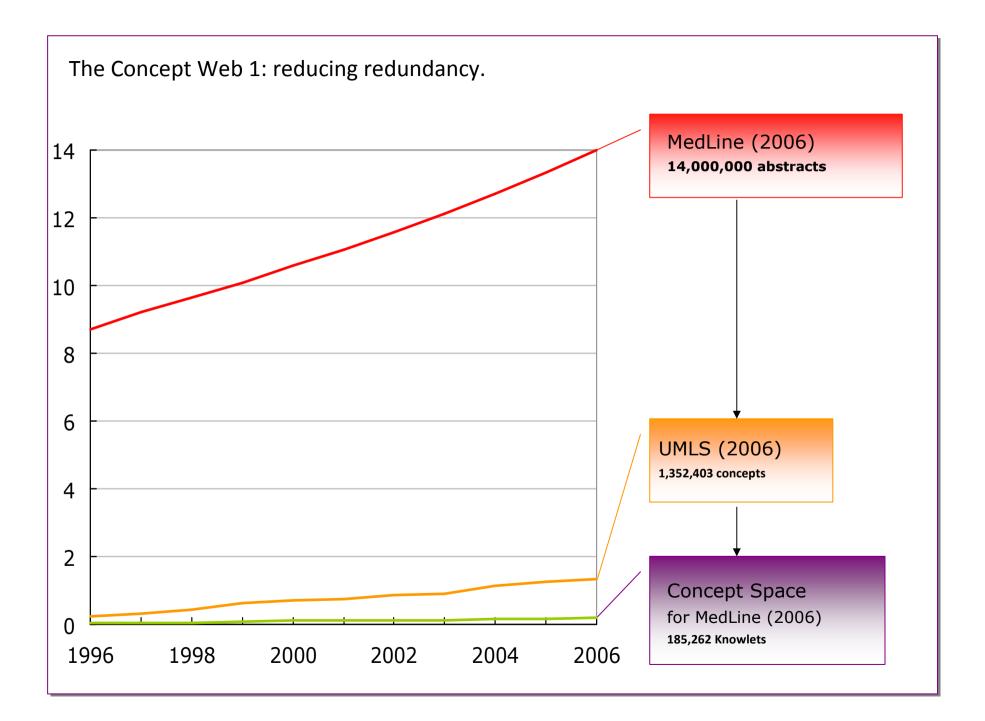

Creating the Concept Web, the online discovery management platform

# Problems with the 'Text Web'

- Ambiguity
- Redundancy
- Fragmentation









Creating the Concept Web, the online discovery management platform

How do we do it

#### **Knowlet Construction**

#### <Source concept> <Target Concept> <Relations>:



**Knowlet Space** 



#### Solving Ambiguity 1: synonyms (1)





Creating the Concept Web, the online discovery management platform

#### Solving Ambiguity 1: synonyms (2)



"site" (and any subsequent words) was ignored because we limit queries to 32 words.

Web Results 1 - 10 of about 3,780,000 for "Kaposi Sarcoma" OR "multiple hemorrhagic sarcoma" OR "Kaposi cancer, sarcoma"

# 3,7800 hits >>>>>> 1 knowlet

| 🥹 Kaposi Sarcoma   Malignant Neoplasms Knowlet - Moz                                                                                                                                                                      | illa Firefox