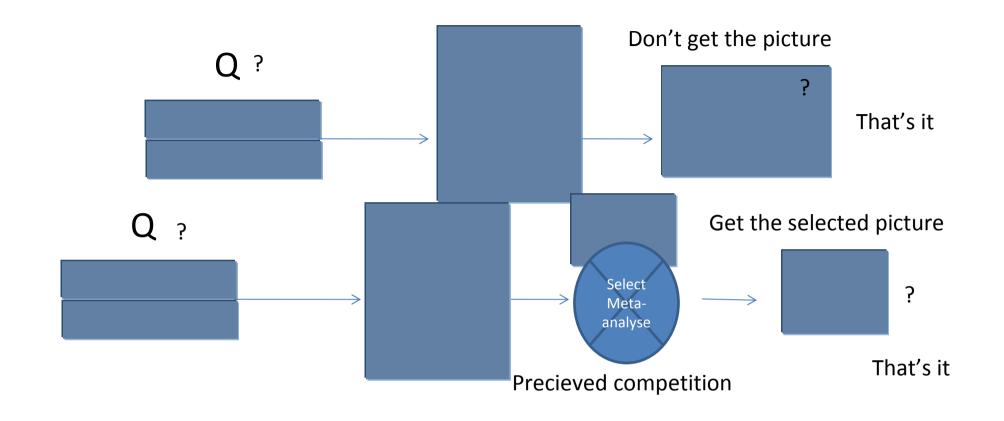

# Problems with the 'Text Web'

- Ambiguity
- Redundancy
- Fragmentation

Creating the Concept Web, the online discovery management platform

How do we do it