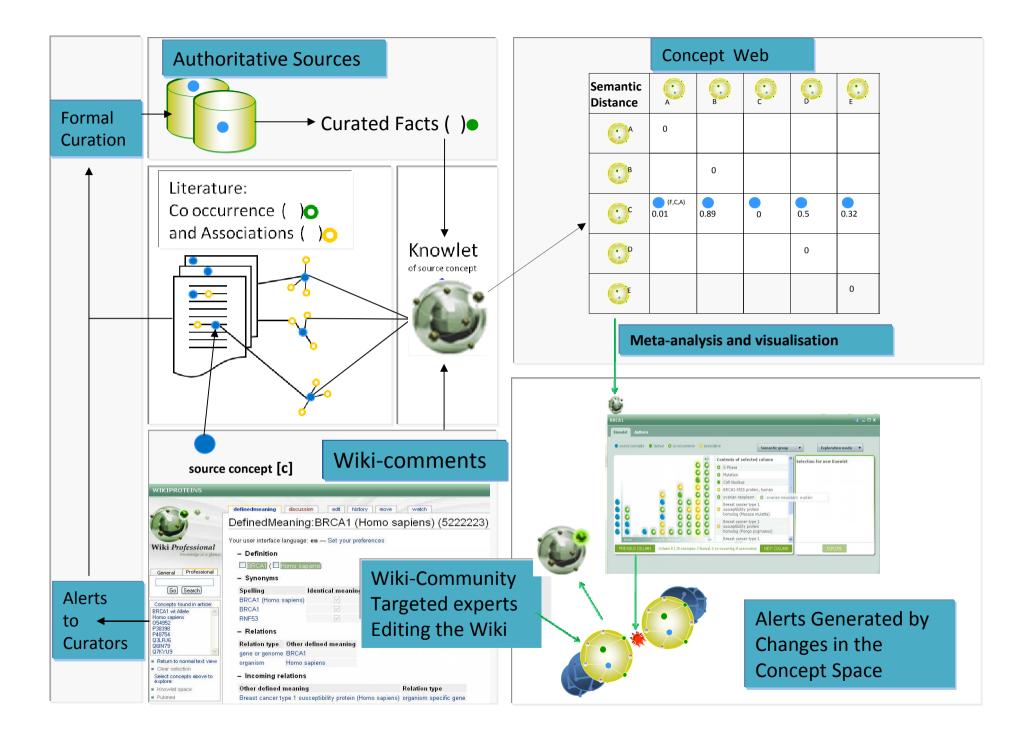

#### **Knowlet Construction**

#### <Source concept> <Target Concept> <Relations>:

**Knowlet Space** 