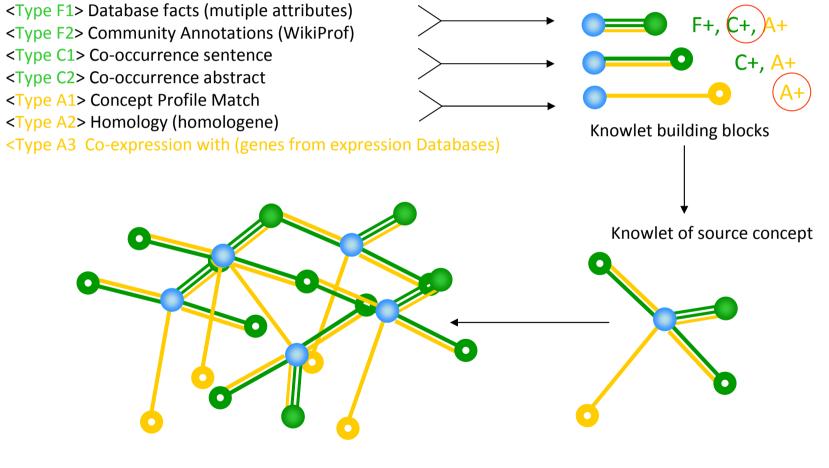

#### **Knowlet Construction**

#### <Source concept> <Target Concept> <Relations>:

**Knowlet Space** 