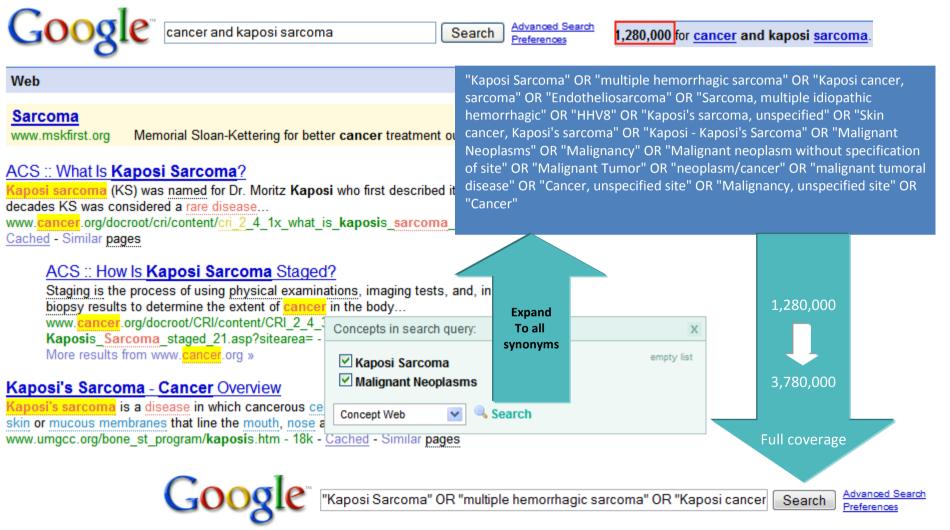

#### Solving Ambiguity 1: synonyms (2)

"site" (and any subsequent words) was ignored because we limit queries to 32 words.

Web Results 1 - 10 of about 3,780,000 for "Kaposi Sarcoma" OR "multiple hemorrhagic sarcoma" OR "Kaposi cancer, sarcoma"

# 3,7800 hits >>>>>> 1 knowlet

| 🥹 Kaposi Sarcoma   Malignant Neoplasms Knowlet - Moz                                                                                                                                                                      | illa Firefox                                                                                                                                                                                                                                                                                                                                                                                                                                                                                                                                                                                                                                                                                                                                                                                                                                                                                                                                                                                                                                                                                                                                                                                                                                                                                  |                                                                                                                                                                                                                                                                                                                          |  |  |  |
|---------------------------------------------------------------------------------------------------------------------------------------------------------------------------------------------------------------------------|-----------------------------------------------------------------------------------------------------------------------------------------------------------------------------------------------------------------------------------------------------------------------------------------------------------------------------------------------------------------------------------------------------------------------------------------------------------------------------------------------------------------------------------------------------------------------------------------------------------------------------------------------------------------------------------------------------------------------------------------------------------------------------------------------------------------------------------------------------------------------------------------------------------------------------------------------------------------------------------------------------------------------------------------------------------------------------------------------------------------------------------------------------------------------------------------------------------------------------------------------------------------------------------------------|--------------------------------------------------------------------------------------------------------------------------------------------------------------------------------------------------------------------------------------------------------------------------------------------------------------------------|--|--|--|
| <u>File Edit View History Bookmarks Tools Help</u>                                                                                                                                                                        |                                                                                                                                                                                                                                                                                                                                                                                                                                                                                                                                                                                                                                                                                                                                                                                                                                                                                                                                                                                                                                                                                                                                                                                                                                                                                               |                                                                                                                                                                                                                                                                                                                          |  |  |  |
|                                                                                                                                                                                                                           | kiprofessional.org/spaces/conceptNavigator?knowletId=umls%2FC0036220                                                                                                                                                                                                                                                                                                                                                                                                                                                                                                                                                                                                                                                                                                                                                                                                                                                                                                                                                                                                                                                                                                                                                                                                                          | ☆ ▼ Google                                                                                                                                                                                                                                                                                                               |  |  |  |
| Google G Search • 🕫                                                                                                                                                                                                       | 😭 Bookmarks • PagePank • 🏘 Check • 🔦 AutoLink 🖺 AutoFill 🍺 Send to • 🔬                                                                                                                                                                                                                                                                                                                                                                                                                                                                                                                                                                                                                                                                                                                                                                                                                                                                                                                                                                                                                                                                                                                                                                                                                        | 🥥 Settings - 👪 -                                                                                                                                                                                                                                                                                                         |  |  |  |
| Wiki Professional<br>life sciences                                                                                                                                                                                        | Linker Navigator People Finder My Concept Web                                                                                                                                                                                                                                                                                                                                                                                                                                                                                                                                                                                                                                                                                                                                                                                                                                                                                                                                                                                                                                                                                                                                                                                                                                                 | Login to my concept web   Create account                                                                                                                                                                                                                                                                                 |  |  |  |
| Source publications<br>View publications about<br>Kaposi Sarcoma                                                                                                                                                          | Source concepts           kaposi sarcoma         + add to knowlet         new knowlet           Insert term from the Life Sciences, e.g., Pulmonary embolism                                                                                                                                                                                                                                                                                                                                                                                                                                                                                                                                                                                                                                                                                                                                                                                                                                                                                                                                                                                                                                                                                                                                  | Community Annotation View WikiProteins article about: Kaposi Sarcoma                                                                                                                                                                                                                                                     |  |  |  |
| The Kaposi Sarcoma knowlet was created<br>by extracting all associated concepts from<br>these representative publications:                                                                                                | Kaposi Sarcoma      Malignant Neoplasms      remove from source concepts                                                                                                                                                                                                                                                                                                                                                                                                                                                                                                                                                                                                                                                                                                                                                                                                                                                                                                                                                                                                                                                                                                                                                                                                                      | Join the million minds and add your ideas<br>on the subject of Kaposi Sarcoma                                                                                                                                                                                                                                            |  |  |  |
| Leder HA, Galor A, Peters GB, Kedhar SR, Dunn<br>JP, Thome JE,<br>Resolution of conjunctival Kaposi sarcoma after<br>institution of highly active antiretroviral therapy<br>alone.<br>Br J Ophthalmol. 2007; 92(1):151    | Related concepts       hide   show histogram         Image: Concept state       Image: Concept state         Image: Concept s | Kaposi Sarcoma<br>Definition: multicentric, malignant neoplastic vascular<br>proliferation characterized by the development of<br>bluish-red cutaneous nodules, usually on the lower<br>extremities, most often on the toes or feet, and slowly<br>increasing in size and number and spreading to more                   |  |  |  |
| Ho-Yen C. Chang F, van der Walt J, Lucas S.<br>Gastrointestinal malignancies in HIV-infected or<br>immunosuppressed patients: pathologic features<br>and review of the literature.<br>Adv Anat Pathol. 2007; 14(6):431-43 |                                                                                                                                                                                                                                                                                                                                                                                                                                                                                                                                                                                                                                                                                                                                                                                                                                                                                                                                                                                                                                                                                                                                                                                                                                                                                               | proximal areas; occurs spontaneously in Jewish and<br>Italian males; aggressive variant in young children is<br>endemic in some areas of Africa; a third form occurs<br>in about 0.04% of kidney transplant patients; there is<br>also a high incidence in AIDS patients; human<br>herpesvirus 8 is the suspected cause. |  |  |  |
| Omeis I, Siems AL, Harrington W, Johnson LS,<br>Destian S, DeMattia JA.<br>Spinal Kaposi sarcoma presenting without<br>cutaneous manifestations. Case report.<br>J Neurosurg Spine. 2007; 7(5):558-61                     | Neoplasms                                                                                                                                                                                                                                                                                                                                                                                                                                                                                                                                                                                                                                                                                                                                                                                                                                                                                                                                                                                                                                                                                                                                                                                                                                                                                     | edit     Definition     Also known as     KS                                                                                                                                                                                                                                                                             |  |  |  |
| <b>1</b> -2-3-4-5 Next≥                                                                                                                                                                                                   | In Vascular     Tissue     More related to query     Less related to query                                                                                                                                                                                                                                                                                                                                                                                                                                                                                                                                                                                                                                                                                                                                                                                                                                                                                                                                                                                                                                                                                                                                                                                                                    | Kaposi Sarcoma<br>KAPOSI SARCOMA<br>Kaposi sarcoma<br>Kaposi's Sarcoma<br>Sarcoma Kaposi's                                                                                                                                                                                                                               |  |  |  |
| 🧑 📰 🌽 🤌 🔭 🔄 Inbox - Thunderbird                                                                                                                                                                                           | 🤨 Genome Biology   🥸 ConceptWeb Linker 😢 Kaposi Sarcoma   M 🧃                                                                                                                                                                                                                                                                                                                                                                                                                                                                                                                                                                                                                                                                                                                                                                                                                                                                                                                                                                                                                                                                                                                                                                                                                                 | 🖥 6 Microsoft Office 👻 < 💆 🖓 😵 🎕 🧟 🗐 🕫 🌍 👘 🕵 11:52 AM                                                                                                                                                                                                                                                                    |  |  |  |